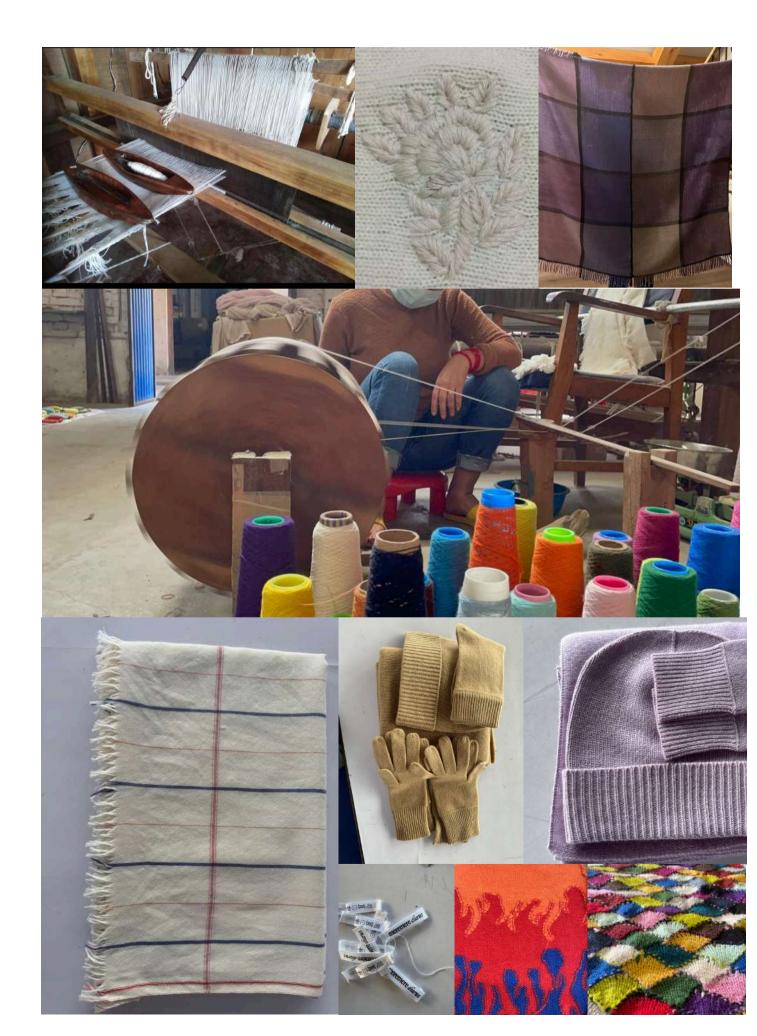

\$ \$ \$ \$ \$ \$ \$ \$ \$ | Tuck Stitch  Creates a raised texture by tucking loops into stitches.  Adds volume and visual appeal.  Available blend  100% pure cashmere  50:50 cashmere and wool  90:10 wool and cashmere  90:10 cotton and cashmere                                                                                             | Choose your color here. |
|                                                          | Pointelle Knit  A delicate, lace-like pattern made with tiny eyelets.  Lightweight and breathable.  Often used in women's wear like cardigans, tops, or baby clothing for a soft, feminine touch.  Available blend  100% pure cashmere  50:50 cashmere and wool  90:10 wool and cashmere  90:10 cotton and cashmere | Choose your color here. |



Om Cashmeres Factory Glimpse.