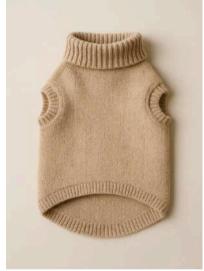

## **Cashmere Pet Sweater** Available blend

- 100% pure cashmere
- 50:50 cashmere and wool
- 90:10 wool and cashmere
- 90:10 cotton and cashmere

Choose your color here.