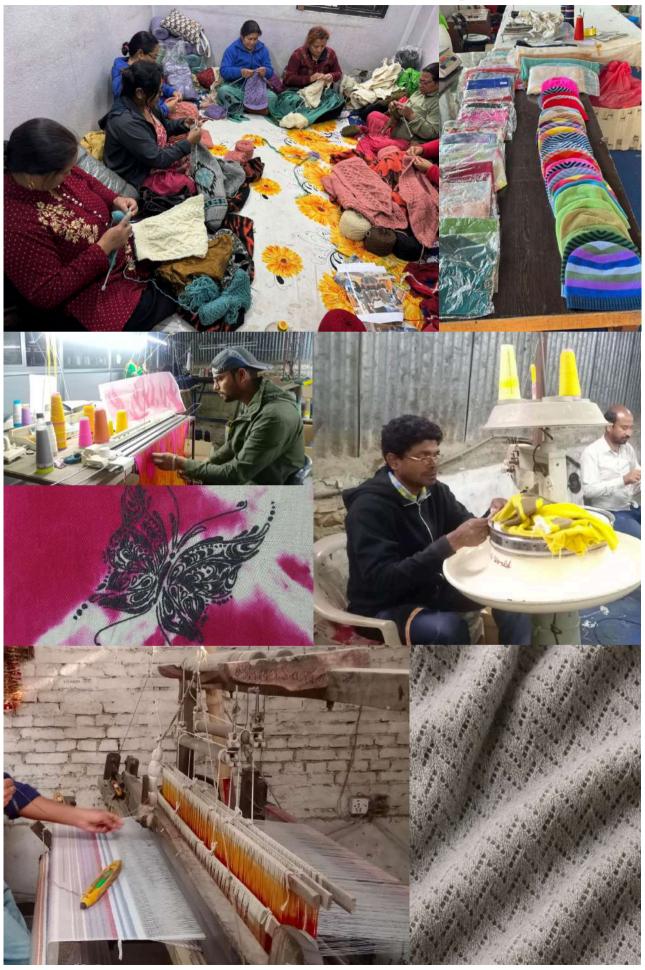

\$ \$ \$ \$ \$ \$ \$ \$ \$ \$ | Tuck Stitch  Creates a raised texture by tucking loops into stitches.  Adds volume and visual appeal.  Available blend  100% pure cashmere  50:50 cashmere and wool  90:10 wool and cashmere  90:10 cotton and cashmere                                                                                             | Choose your color here. |
|                                                          | Pointelle Knit  A delicate, lace-like pattern made with tiny eyelets.  Lightweight and breathable.  Often used in women's wear like cardigans, tops, or baby clothing for a soft, feminine touch.  Available blend  100% pure cashmere  50:50 cashmere and wool  90:10 wool and cashmere  90:10 cotton and cashmere | Choose your color here. |



Om Cashmeres Factory Glimpse.