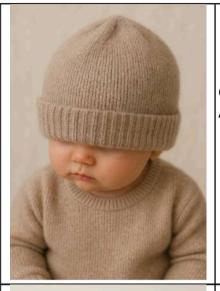

## Cashmere Baby Beanie

Available blend

- 100% pure cashmere
- 50:50 cashmere and wool
- 90:10 wool and cashmere
- 90:10 cotton and cashmere

Choose your color here.