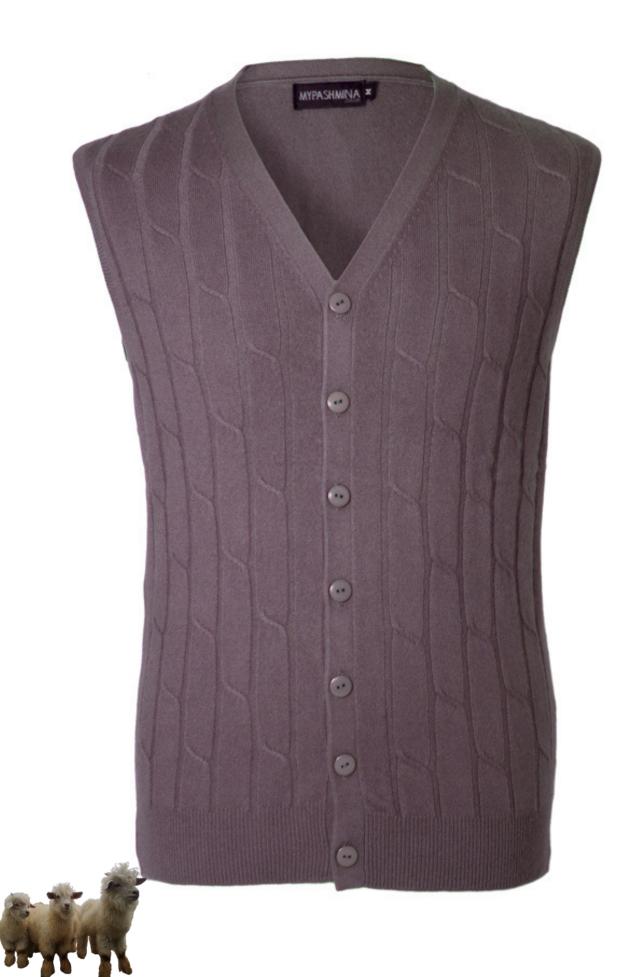

our quality and craftsmanship evident in each Of them: from knitted apparels to sweaters, cardigans to woven rugs, and from scarves to stoles. Using the finest quality Nepalese wool, our products are a testament to world-class manufacturing processes applied to traditional heritage. With a decade-long history Of supplying quality cashmere products to luxury clothing brands across the world, and with its top-of-the. line manufacturing process, Om Cashmeres is one Of Nepal's most modern knitting houses.