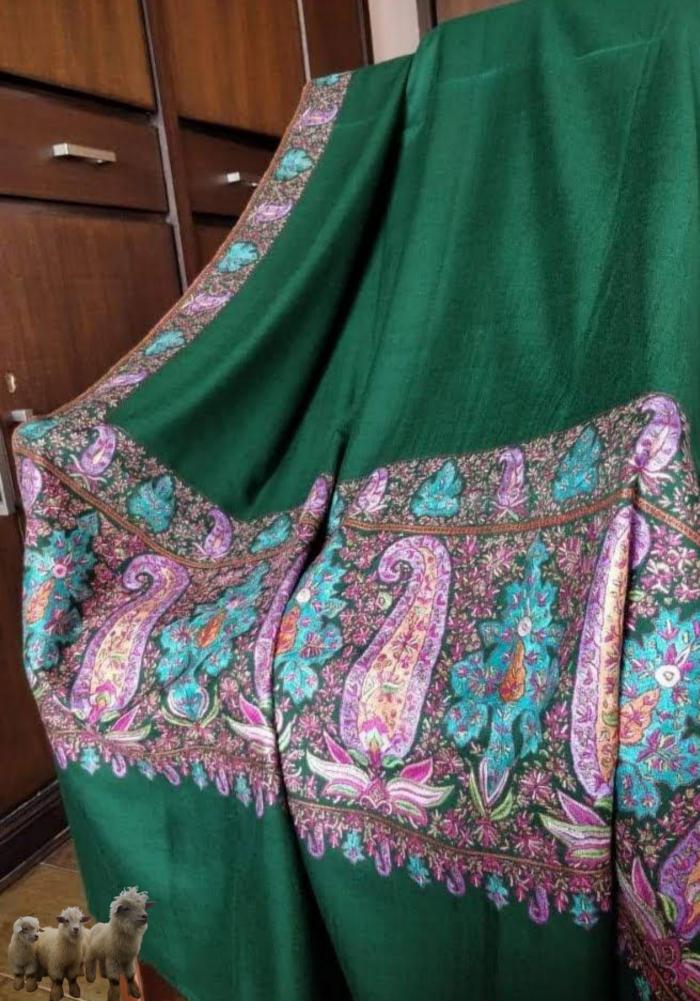

our quality and craftsmanship evident in each Of them: from knitted apparels to sweaters, cardigans to woven rugs, and from scarves to stoles. Using the finest quality Nepalese wool, our products are a testament to world-class manufacturing processes applied to traditional heritage. With a decade-long history Of supplying quality cashmere products to luxury clothing brands across the world, and with its top-of-the. line manufacturing process, Om Cashmeres is one Of Nepal's most modern knitting houses.